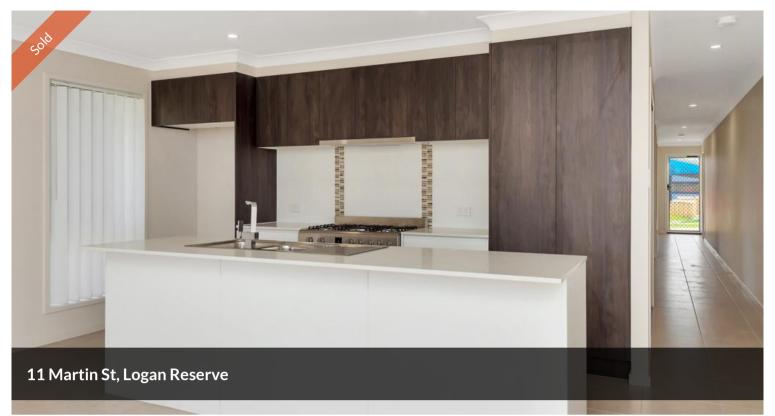

## NEW SINGLE CONTRACT FULL TURN KEY HOME IN KILLARA

Construction is commencing in June 2021 on this FULL TURN KEY 215m2 single contract home featuring 4 bedrooms, 2 bathrooms, 2 separate living areas, double garage plus so much more!

- Spacious open plan living and family
- Separate lounge/media room
- 4 bedrooms with built in robes
- Master bedroom with dual basin ensuite and WIR
- Kitchen with S/steel appliances including
- Dishwasher
- 900mm freestanding oven with gas cooktop
- Stone bench tops
- Walk in pantry
- Air Con to main living area and master bedroom
- Security screens
- Window coverings
- Tiles to living, hallway, kitchen
- Carpet in bedrooms
- Colourbond roof
- Under roof tiled alfresco
- Double remote garage

Home is starting construction in June. Photos are indicative of same floor plan, colour selections may vary. Estimated completion date November 2021.

Location - Located in Logan Reserve, Killara is brilliantly positioned not only half way between the Gold Coast and Brisbane CBD but also right on the door step of a vast range of established local amenities. Killara families will enjoy easy access to a range of quality shopping, recreation and education facilities. With major shopping destinations such as Grand Plaza and Logan Hyperdome less than a 15 minutes drive away, there's no shortage of cafes, restaurants, shopping and cinemas. With more than 16 education facilities for both children and adults located within 10 minutes drive of Killara, it's also well positioned to support learning through all stages of life. NBN ready, and public transport accessible, Killara has it all. With extensive parklands, outdoor recreational facilities, dedicated trails and interactive play areas, you'll need to pack your sense of adventure at Killara - The perfect place to build your new life.