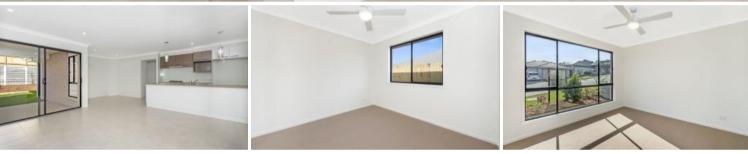

First Home Owners - \$15 000 Great Start Boost applies.

Investors - Ideal for SMSF - single contract

Quality fixtures and fittings included -

- 3 bedrooms
- Master with ensuite and walk in robe
- Split system air to open plan family and meals room
- Kitchen with S/steel appliances -
- 600mm electric cook top and oven
- Dishwasher
- Security Screens
- Window Coverings
- Tiles to living, hallway, kitchen
- Carpets in bedrooms
- Colour bond roof
- Under roof alfresco
- Exposed aggregate driveway/paths
- Letter box
- Clothes line
- Fully Fenced

#### - Fully turfed and landscaped

Home is under construction, photos of completed home are indicative and colour scheme may vary.

Call today for your private inspection.

The above information provided has been furnished to us by the vendor/s. We have not verified whether or not that information is accurate and do not have any belief in one way or the other in its accuracy. We do not accept any responsibility to any person for its accuracy and do no more than pass it on. All interested parties should make and rely upon their own inquiries in order to determine whether or not this information is in fact accurate.