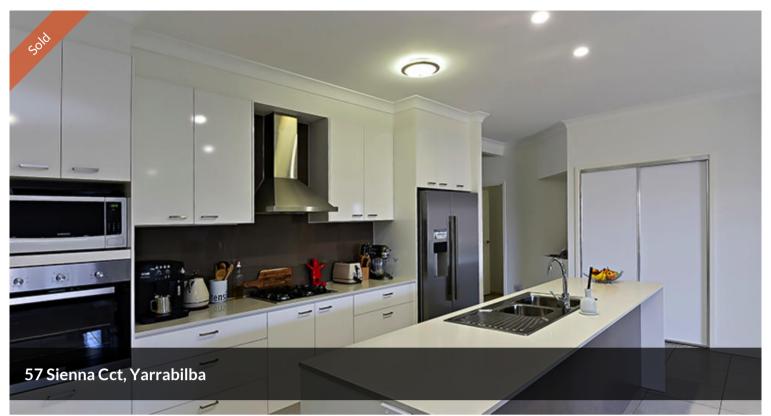

## NEAR NEW HOUSE ON A 399M2.

A near new house built in 2016 ready to be your home now. This home ticks all the boxes with 4 bedrooms, 2 bathrooms, double garage and 2 separate living areas and lots of extras. This home is sure to exceed your expectations with 2700mm ceiling height and 7m long garage.

### Featuring -

- 4 bedrooms
- Master with dual basin ensuite
- Walk in robe
- Air con to master suite
- Designer kitchen with stainless steel appliances -
- Gas cooktop
- Dishwasher
- Walk in pantry
- 2 livings areas -
- Lounge area
- Open plan dining family room
- Air con to living area
- Opening to alfresco area