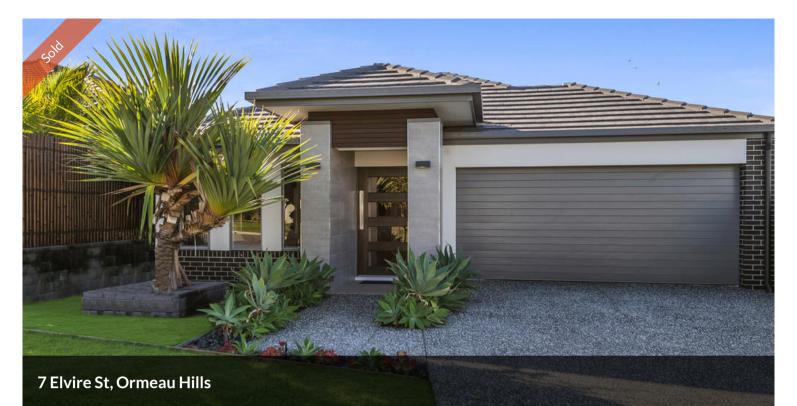

## EX DISPLAY HOME FULLY FURNISHED....NEVER BEEN LIVED IN.

Ex display home with loads of WOW! This ex display has never been lived in and is ready to be your new home NOW. This magnificent residence features single level luxurious integrated stylish living with 3 bedrooms, 2 internal living areas, study, cedar lined tiled alfresco area, 2 luxurious bathrooms and a double garage plus more. This home is low maintenance private retreat living at its very best with 3 external living spaces and artificial turf.