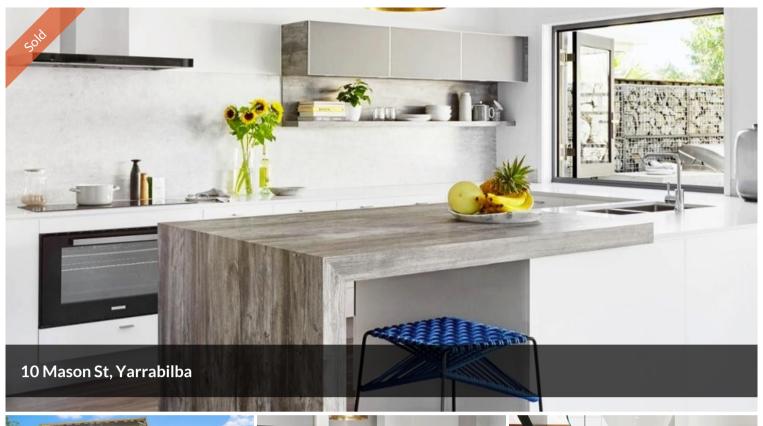

## Lower Level

- Designer kitchen with
- Quantum Quartz bench tops
- Glass splash back
- 900mm under bench oven
- 900mm electric cook top
- Dishwasher
- Integrated microwave
- Walk in butler's pantry
- Study