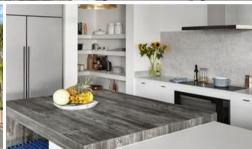

## Lower Level

- Designer kitchen with
- Quantum Quartz bench tops
- Glass splash back
- 900mm under bench oven
- 900mm electric cook top
- Dishwasher
- Integrated microwave
- Walk in butler's pantry
- Study