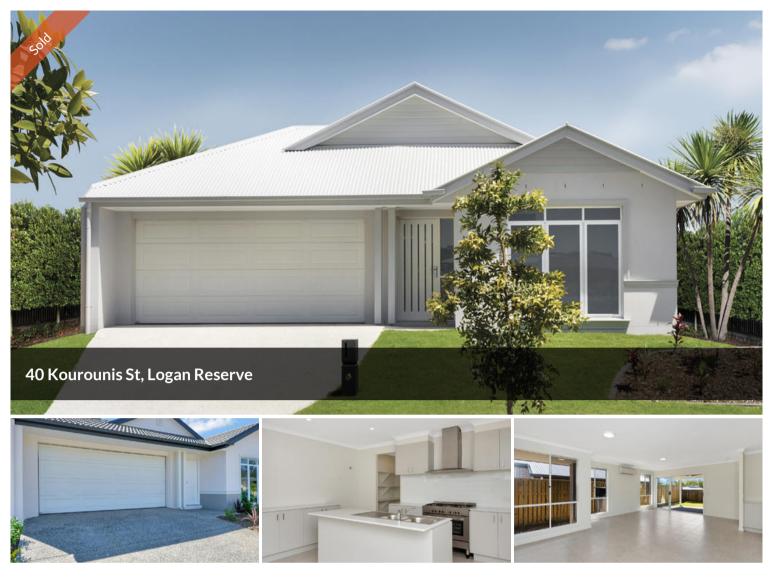

## BRAND NEW AND READY NOW IN KILLARA.

Take the stress out of building. Why build when you can buy brand new in Killara? Your opportunity to start your new life NOW in this impressive family home.

This magnificent residence is 219m2 of single level integrated stylish living and features 4 bedrooms, spacious living spaces - A seperate 4.1m x 3.6m lounge/theatre room at the front of the home for those quieter moments, dining room, and living room, 4.2 x 3.7m alfresco area, 2 luxurious bathrooms, double garage plus so much more.

🚔 4 🔊 2 🛱 2

| Price         | SOLD for \$445,000 |
|---------------|--------------------|
| Property Type | residential        |
| Property ID   | 869                |
| Land Area     | 373 m2             |
| Floor Area    | 220 m2             |