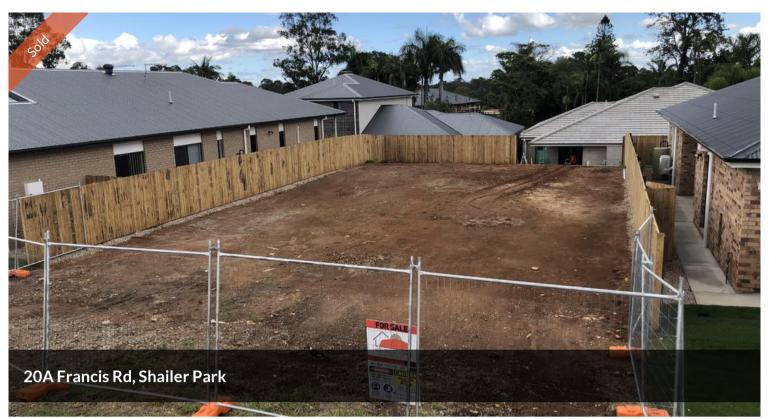

## QUALITY FLAT, REGISTERED 500M2 LOT AVAILABLE NOW AS LAND ONLY OR HOUSE AND LAND.

This flat 500m2 registered lot is situated in sought after Shailer Park, within walking distance of all amenties and only 2km from the Hyperdome Shopping Centre and close to schools, public transport, playgrounds, restaurants and cafes.

With a 14.8 metre frontage you have many options. Buy as land only and build your dream home. Alternatively house and land packages are available to suit an owner occupier or investor with dual occupancy plans also available.

Price SOLD for \$310,000

Property Type residential

Property ID 878 Land Area 500 m2