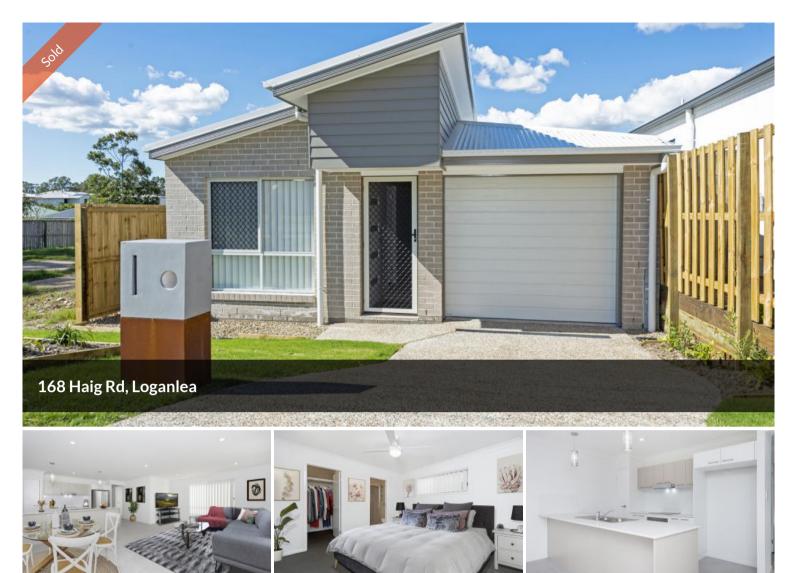

## 🔚 3 🔊 2 🛱 1 🗔 251 m2

| Price         | SOLD        |
|---------------|-------------|
| Property Type | Residential |
| Property ID   | 943         |
| Land Area     | 251 m2      |
| Floor Area    | 138 m2      |

## **OFFICE DETAILS**

Gold Coast PO Box 326 Oxenford QLD 4210 Australia 0414 415 219

Location Location! Conveniently located in Loganlea within close proximity to grocery and specialty stores, education and medical facilities positioned only 2.5km to Logan Hospital, 2km to Loganlea station offering express train services into Brisbane CBD and south to the Gold Coast.