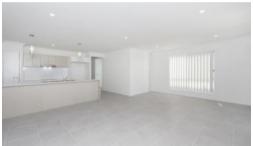

First Home Owners Grant of \$15 000 plus the Home Builder grant for eligible applicants.

Investors - Ideal for SMSF - single contract

Quality fixtures and fittings included -

- 4 bedrooms
- Master with dual basin ensuite and walk in robe
- Split system air to open plan family and meals room
- Kitchen with S/steel appliances -
- 600mm electric cook top and oven
- Dishwasher
- Security Screens
- Window Coverings
- Tiles to living, hallway, kitchen
- Carpets in bedrooms
- Colour bond roof
- Under roof alfresco
- Exposed aggregate driveway/paths
- Letter box
- Clothes line
- Fully Fenced