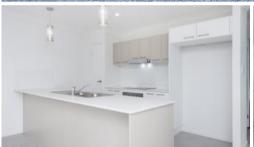

First Home Owners Grant of \$15 000 plus the Home Builder grant for eligible applicants.

Investors - Ideal for SMSF - single contract

Quality fixtures and fittings included -

- 4 bedrooms
- Master with dual basin ensuite and walk in robe
- Split system air to open plan family and meals room
- Kitchen with S/steel appliances -
- 600mm electric cook top and oven
- Dishwasher
- Security Screens
- Window Coverings
- Tiles to living, hallway, kitchen
- Carpets in bedrooms
- Colour bond roof
- Under roof alfresco
- Exposed aggregate driveway/paths
- Letter box
- Clothes line
- Fully Fenced